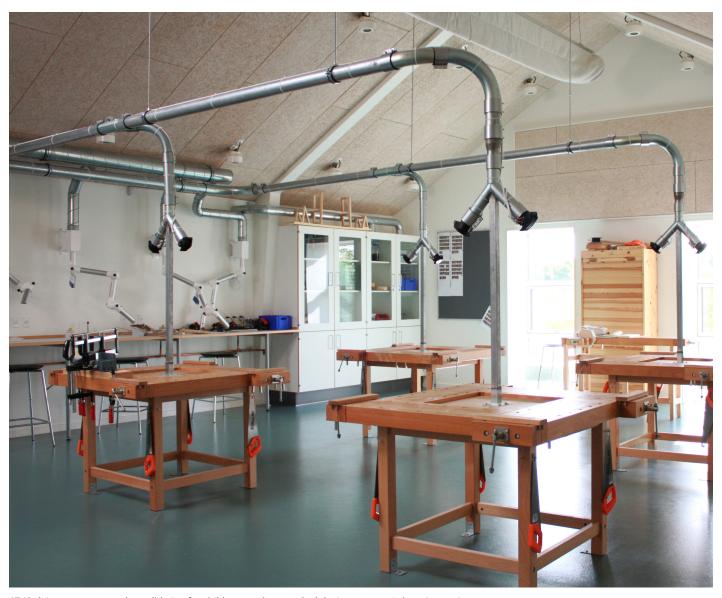

Woodwork classes provide students with craftsman skills. The room must be designed and built to handle multiple materials at the same time – at least wood and metal.

#### **COMBINED CLASSROOMS**

If special-subject classrooms for woodwork, arts and crafts and science subjects are placed near each other or end to end, it will create more synergy. In addition to the practical aspect with joint installations and ventilation, more contiguous classrooms provide increased flexibility and excellent facilities for working with projects or different subjects.