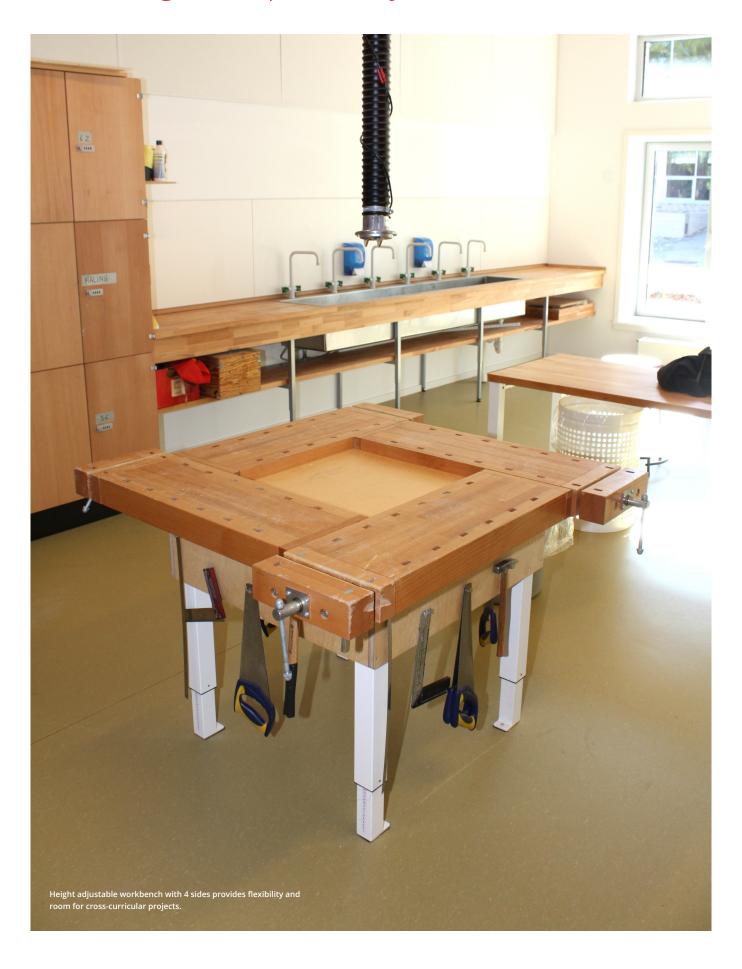

### Knowledge and profiency

Lockable tool cupboards with complete set of tools

Cross-curricular teaching and collaboration in creative projects are possible when using our flexible furniture solutions in the workshop.

Woodwork classes provide students with craftsman skills. The room must be designed and built to handle multiple materials at the same time – at least wood and metal.