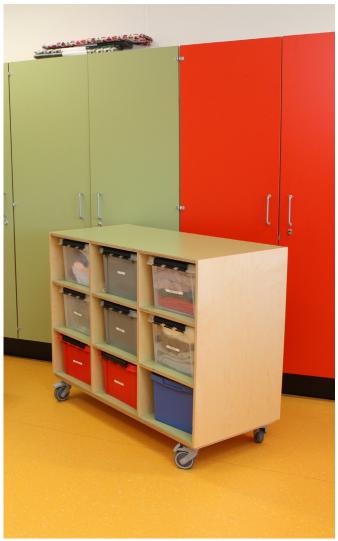

### Flexible and functional solutions

Portable shelving unit for storage

Height adjustable ironing board with compulsory point exhaust

A workshop with functional storage, efficient ventilation and safety is a good place to learn about crafts and materials.