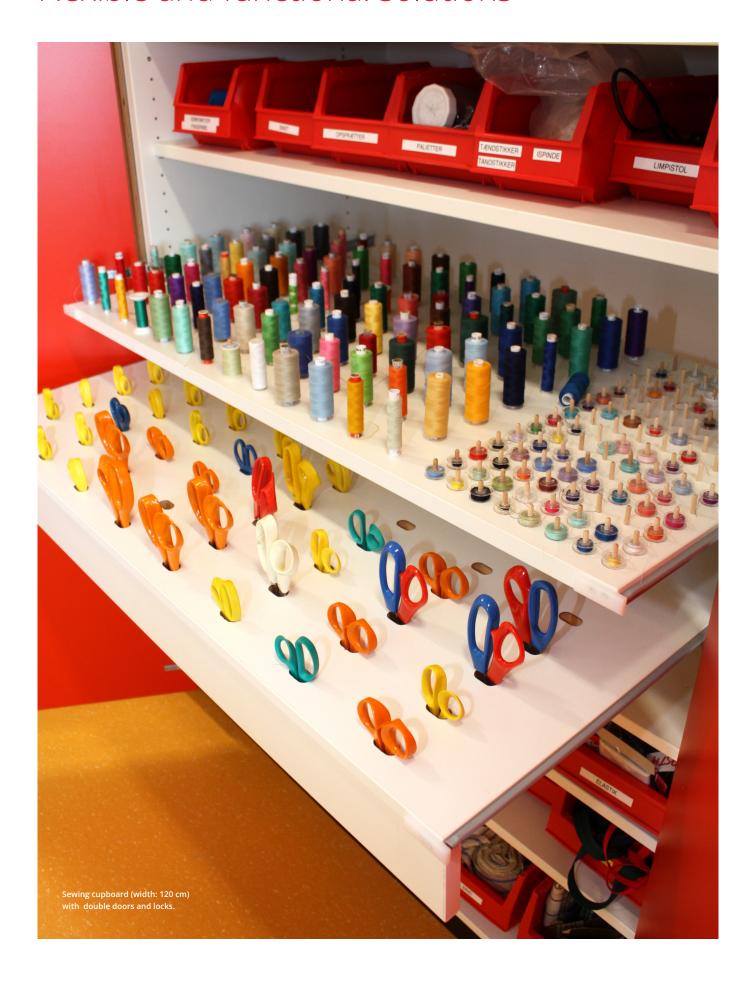

Storage of fabrics, yarn and other accessories require much space. Wide cupboards with double doors provide optimum space with easy access. Solid wooden pull-out trays, storage boxes and wire baskets provide a high degree of combination and flexibility.

#### **EFFICIENT USE OF SPACE**

A wide range of cupboards designed to fit the needs in the workshop make storage of tools and materials easy and efficient.

We have several models of cupboards for scissors, yarn and sewing accessories as well as large mobile and height adjustable tables for cutting and preparation of textile design. Room for colouring, exhibition and other activities is also an option when designing the layout of the workshop.