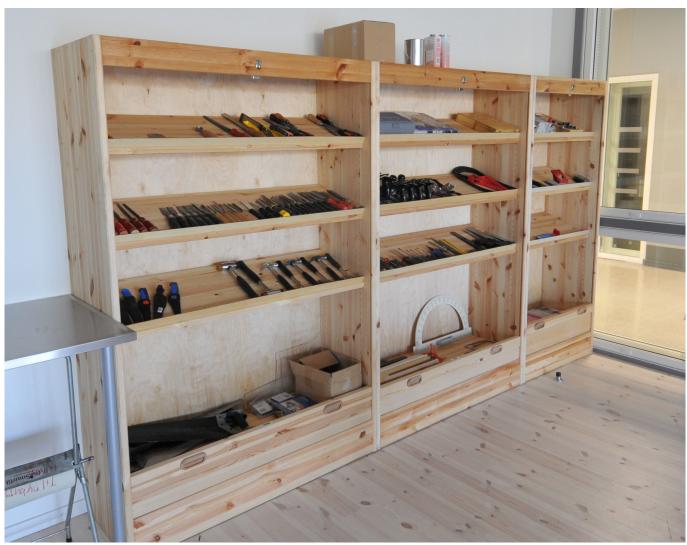

### Knowledge and profiency

Lockable tool cupboards with complete set of tools

Cross-curricular teaching and collaboration in creative projects are possible when using our flexible furniture solutions in the workshop.

Woodwork classes provide students with craftsman skills. The room must be designed and built to handle multiple materials at the same time – at least wood and metal.