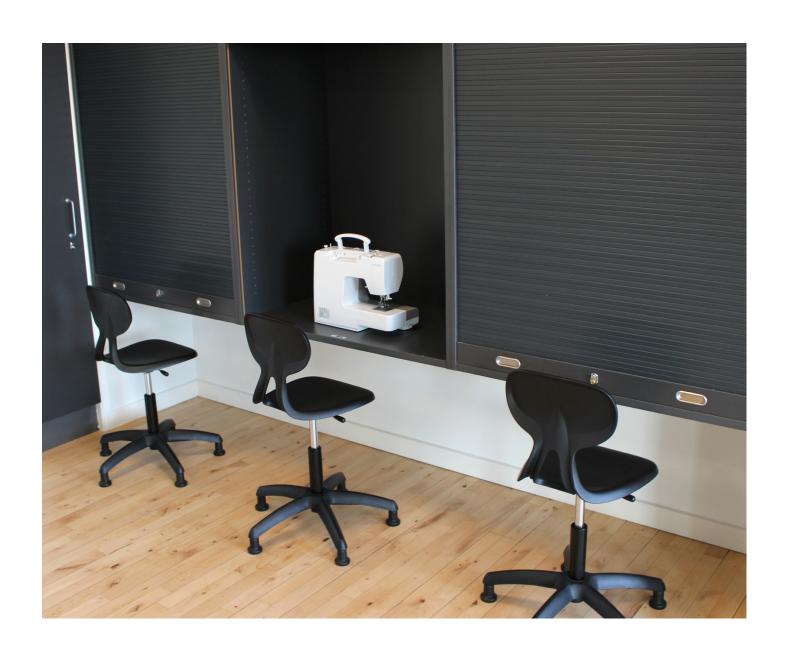

### Flexible and functional solutions

Portable shelving unit for storage

Height adjustable ironing board with compulsory point exhaust

A workshop with functional storage, efficient ventilation and safety is a good place to learn about crafts and materials.

Storage of fabrics, yarn and other accessories require much space. Wide cupboards with double doors provide optimum space with easy access. Solid wooden pull-out trays, storage boxes and wire baskets provide a high degree of combination and flexibility.