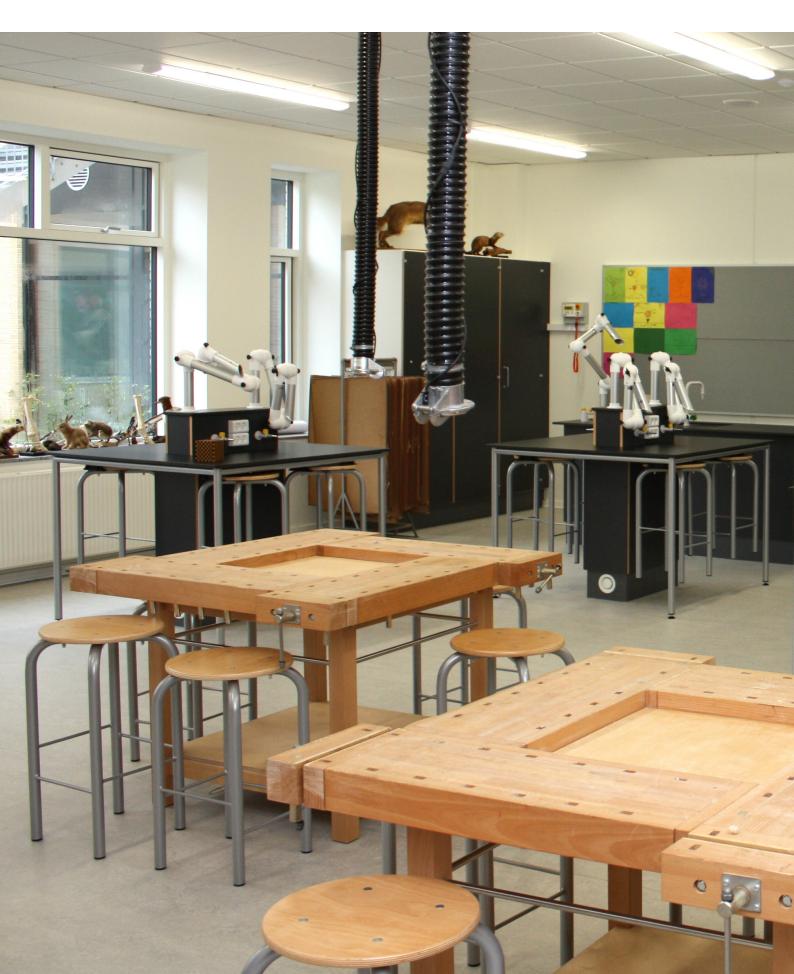

#### **COMBINED CLASSROOMS**

If special-subject classrooms for woodwork, arts and crafts and science subjects are placed near each other or end to end, it will create more synergy. In addition to the practical aspect with joint installations and ventilation, more contiguous classrooms provide increased flexibility and excellent facilities for working with projects or different subjects.

See examples of a combined classrooms on the following page.