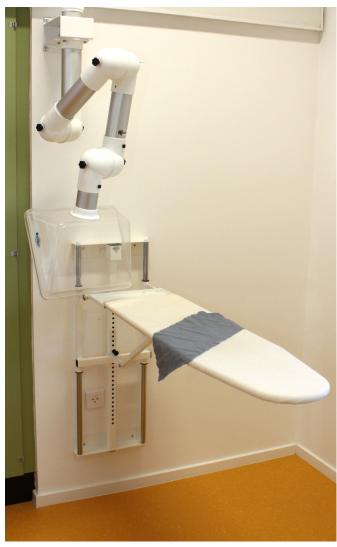

### Flexible and functional solutions

Portable shelving unit for storage

Height adjustable ironing board with compulsory point exhaust

A workshop with functional storage, efficient ventilation and safety is a good place to learn about crafts and materials.