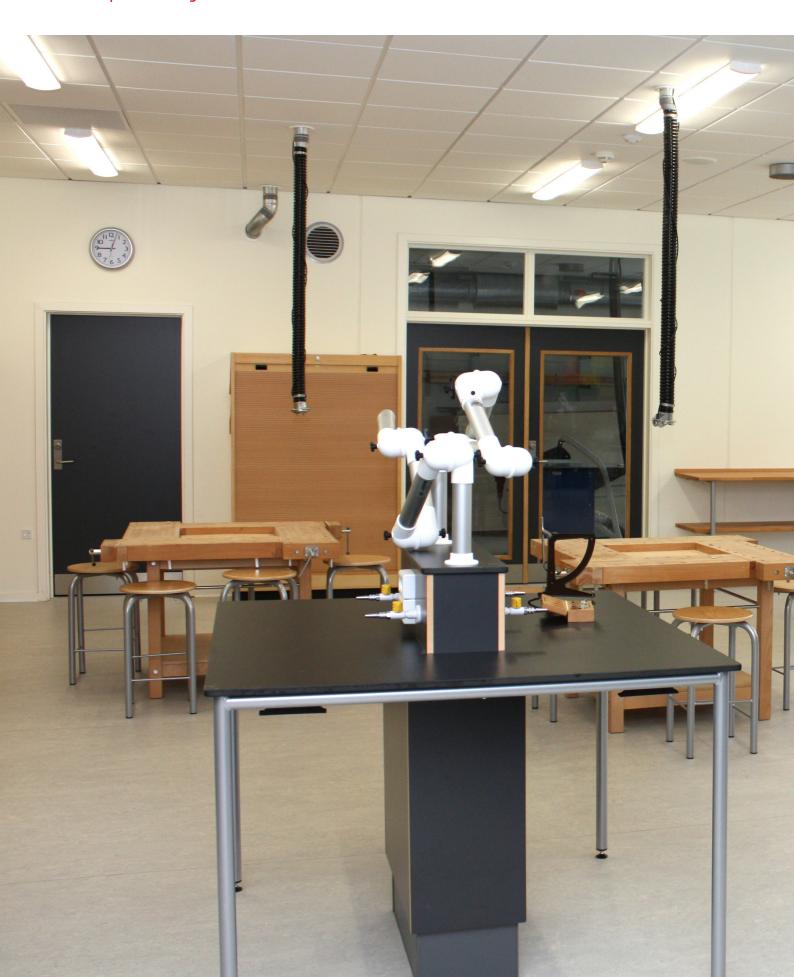

#### **COMBINED CLASSROOMS**

If special-subject classrooms for woodwork, arts and crafts and science subjects are placed near each other or end to end, it will create more synergy. In addition to the practical aspect with joint installations and ventilation, more contiguous classrooms provide increased flexibility and excellent facilities for working with projects or different subjects.

See examples of a combined classrooms on the following page.